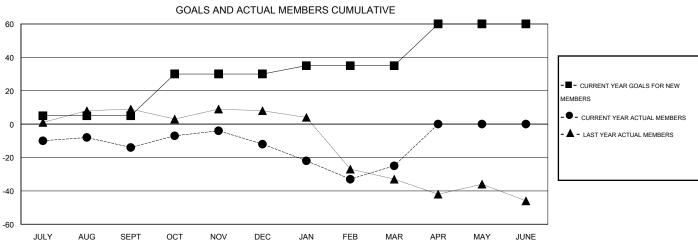

## LOCATION LOUISIANA

 $\mathsf{GMT}\;\mathsf{CA}\;1$ 

|               |                  | Clubs             |                  |                  | Members               |                    |                                     |                    |                  |  |
|---------------|------------------|-------------------|------------------|------------------|-----------------------|--------------------|-------------------------------------|--------------------|------------------|--|
|               | RESUI            | LTS FOR 2014-2015 | i                |                  | RESULTS FOR 2014-2015 |                    |                                     |                    |                  |  |
| QUARTER       | NEW CLUB<br>GOAL | NEW CLUBS         | DROPPED<br>CLUBS | NET<br>GAIN/LOSS | QUARTER               | NEW MEMBER<br>GOAL | CHARTER AND<br>NEW MEMBERS<br>ADDED | DROPPED<br>MEMBERS | NET<br>GAIN/LOSS |  |
| JULY/AUG/SEPT | 0                | 0                 | 1                | -1               | JULY/AUG/SEPT         | 5                  | 28                                  | 42                 | -14              |  |
| OCT/NOV/DEC   | 1                | 0                 | 0                | 0                | OCT/NOV/DEC           | 25                 | 19                                  | 17                 | 2                |  |
| JAN/FEB/MAR   | 0                | 0                 | 0                | 0                | JAN/FEB/MAR           | 5                  | 21                                  | 34                 | -13              |  |
| APR/MAY/JUNE  | 1                | 0                 | 0                | 0                | APR/MAY/JUNE          | 25                 | 0                                   | 0                  | 0                |  |